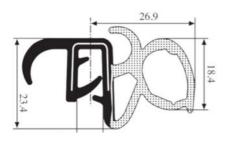

## **EDGE TRIMS**

BRS2355 SELF GRIP PVC «U» knock on edge trim for twin panels, for 10 to 12mm panel thicknesses. Suitable for the VW Transporter T5 and T6.

Comes on a 100 m roll.

**BRS2355** 

BRS2428 PVC/STEEL CARRIER edge trim, for 6-8mm panel thicknesses. It is commonly used for Vivaro's and Sprinters window conversions.

Comes on a 50 m roll.

BRS2368 SELF GRIP PVC «U» Universal Edge trim, for 1.5mm panel thicknesses. For converting VW T4, Nissan's, Transits etc.

Comes on a 50 m roll.