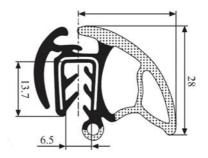

### **POPTOP SEALS**

BRS4001 Seal for the VW Transporter T5-T6 poptop edge, goes on up to 5 mm sheet thicknesses.

Comes on a 50 m roll and will require trimming.

BRS1723 Seal for the VW Transporter T5-T6 poptop edge, goes on up to a 3mm thicknesses.

Comes on a 50m roll and will require trimming.

**BRS1723** 