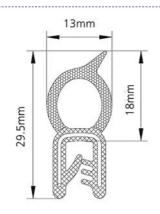

### **POPTOP SEALS**

BRS4001 Seal for the VW Transporter T5-T6 poptop edge, goes on up to 5 mm sheet thicknesses.

Comes on a 50 m roll and will require trimming.

BRS1723 Seal for the VW Transporter T5-T6 poptop edge, goes on up to a 3mm thicknesses.

Comes on a 50m roll and will require trimming.

**BRS1723** 