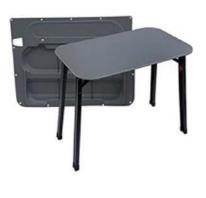

## LOC8 TABLE SYSTEM :

#### An integrated table for VW T5 & T6 Vans.

Innovative camper solution "Loc8 Table System" Table and trim to fit VW T5 and T6 Transporter

#### Fed up of having a loose table rattling around your van? Fed up of having a table that is fixed in the wrong place?

At last the answer is here with the Loc8 Table System.

## It's a simple and effective way to have the best of both worlds:

A standalone camping table that's securely stored in your sliding door when not in use. Designed and assembled in Britain, the Loc8 Table system is fitted in minutes and requires

absolutely no modification to your sliding door.

There is no cutting away of strengthening beams and no alteration of your existing lock mechanisms; you simply remove the existing VW trim and replace it with the Loc8 Trim, reusing the existing trim clips.

LOC8 table system fixed in the side sliding door of the VW T5/T6; table safely stored away in the trim. The Loc8 Table system fits into the nearside sliding door of all Right Hand Drive VW T5 and T6 models manufactured from 2004 onwards.