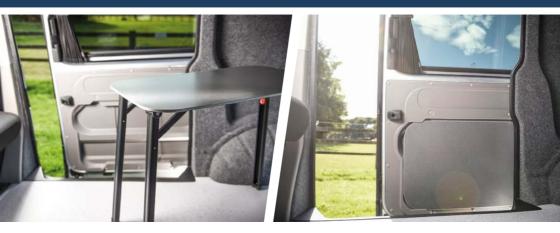

## LOC8 TABLE SYSTEM :

#### An integrated table for VW T5 & T6 Vans.

Innovative camper solution "Loc8 Table System" Table and trim to fit VW T5 and T6 Transporter

#### Fed up of having a loose table rattling around your van? Fed up of having a table that is fixed in the wrong place?

At last the answer is here with the Loc8 Table System.

## It's a simple and effective way to have the best of both worlds:

A standalone camping table that's securely stored in your sliding door when not in use. Designed and assembled in Britain, the Loc8 Table system is fitted in minutes and requires

absolutely no modification to your sliding door.

There is no cutting away of strengthening beams and no alteration of your existing lock mechanisms; you simply remove the existing VW trim and replace it with the Loc8 Trim, reusing the existing trim clips.

LOC8 table system fixed in the side sliding door of the VW T5/T6; table safely stored away in the trim. The Loc8 Table system fits into the nearside sliding door of all Right Hand Drive VW T5 and T6 models manufactured from 2004 onwards.

The system is suitable for use in both SWB and LWB models with or without a power operated door.