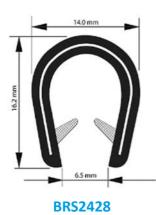

## **EDGE TRIMS**

BRS2355 SELF GRIP PVC «U» knock on edge trim for twin panels, for 10 to 12mm panel thicknesses. Suitable for the VW Transporter T5 and T6.

Comes on a 100 m roll.

**BRS2355** 

BRS2428 PVC/STEEL CARRIER edge trim, for 6-8mm panel thicknesses. It is commonly used for Vivaro's and Sprinters window conversions.