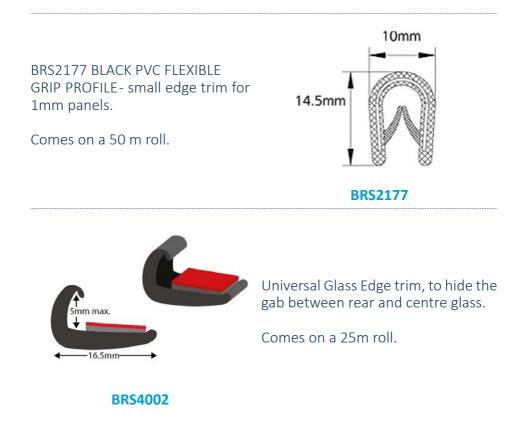

## **EDGE TRIMS**

BRS2355 SELF GRIP PVC «U» knock on edge trim for twin panels, for 10 to 12mm panel thicknesses. Suitable for the VW Transporter T5 and T6.

Comes on a 100 m roll.

**BRS2355** 

BRS2428 PVC/STEEL CARRIER edge trim, for 6-8mm panel thicknesses. It is commonly used for Vivaro's and Sprinters window conversions.

Comes on a 50 m roll.

BRS2368 SELF GRIP PVC «U» Universal Edge trim, for 1.5mm panel thicknesses. For converting VW T4, Nissan's, Transits etc.

Comes on a 50 m roll.

## **EDGE TRIMS**

**BRS2205** 

BRS2205 EDGE TRIM BLACK PVC FLEXIBLE GRIP PROFILE Universal Edge trim for converting VW T4, Nissan's, Transits etc. Only one inside lip, so you can bond the glass tighter to the aperture.

Comes on a 50 m roll.