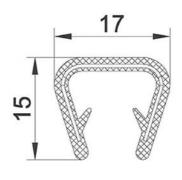

## DOOR SEALS AND BOOT SEAL

BRS 2462 Seal for the VW Transporter T5-T6 side sliding door.

Comes on a 50 m roll and will require trimming.

BRS2462

BRS2416 Seal for the VW Transporter T5 and T6 Front Door and Side Loading Door (California/ Caravelle type slider).

Comes on a 50 m roll and will require trimming.

**BRS2416** 

BRS2396 Seal for the VW Transporter T4 sliding door, fits all models.

Comes on a 50 m roll and will require trimming.

BRS2396

BRS2343 Seal for the VW Transporter T4 rear boot , fits either on barn doors or tailgates.