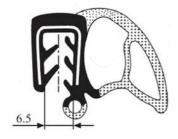

## DOOR SEALS AND BOOT SEAL

BRS 2462 Seal for the VW Transporter T5-T6 side sliding door.

Comes on a 50 m roll and will require trimming.

BRS2462

BRS2416 Seal for the VW Transporter T5 and T6 Front Door and Side Loading Door (California/ Caravelle type slider).

Comes on a 50 m roll and will require trimming.

**BRS2416** 

BRS2396 Seal for the VW Transporter T4 sliding door, fits all models.

Comes on a 50 m roll and will require trimming.

BRS2396

BRS2343 Seal for the VW Transporter T4 rear boot , fits either on barn doors or tailgates.