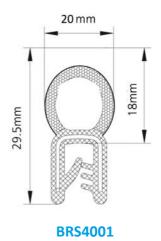

### **POPTOP SEALS**

BRS4001 Seal for the VW Transporter T5-T6 poptop edge, goes on up to 5 mm sheet thicknesses.

Comes on a 50 m roll and will require trimming.

BRS1723 Seal for the VW Transporter T5-T6 poptop edge, goes on up to a 3mm thicknesses.