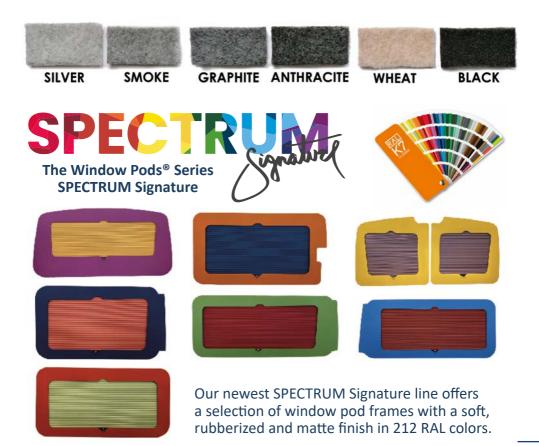

## VanShades WindowPod

#### **Blind and thermal Systems from Vanshades**

The Vanshades Original Window Pod<sup>®</sup> systems are focusing on the window conversion of VW T5 T6 with blinds and thermal systems.

#### **Original Window Pod®**

This VW T5 and T6 window blinds system is an easy to install, pre-assembled blind and frame system, which offers stylish privacy for all windows of your VW T5 or T6 Campervan.

A tasteful alternative to curtains, Window Pods<sup>®</sup> achieve a flawless modern finish to your windows and conversion whilst offering blackout and thermal qualities. Available in both Pleated/Blackout and Thermal-Cellular/Blackout types, our easy to install Window Pod<sup>®</sup> system is suitable for use at conversion stage, or to retro fit to existing conversions.

Cellular Thermal/Blackout Features : The foil lined cellular pleated structure of our thermal blinds have been created to give a modern sleek look.

The cellular design holds a layer of air which acts as an insulator, retaining heat in the winter and keeping your vehicle cool in the summer. For long and short wheel base, carpeted or plain, for aftermarket glass or factory original.

### **Options Available**

Duo: The Duo blind is a durable pleated mesh fly screen that is fixed into the Window Pod<sup>®</sup>, along with your thermal blackout blind.

The Duo is located at the bottom of the frame and can be operated independently of each other.

The Duo screen is black in colour and like the blind it is completely out of sight when not in use.