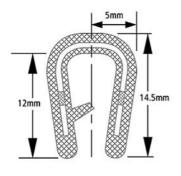

Comes on a 50 m roll.

BRS2368 SELF GRIP PVC «U» Universal Edge trim, for 1.5mm panel thicknesses. For converting VW T4, Nissan's, Transits etc.

Comes on a 50 m roll.

## **EDGE TRIMS**

**BRS2205** 

BRS2205 EDGE TRIM BLACK PVC FLEXIBLE GRIP PROFILE Universal Edge trim for converting VW T4, Nissan's, Transits etc. Only one inside lip, so you can bond the glass tighter to the aperture.