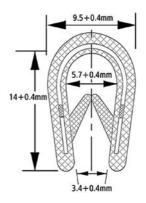

### **POPTOP SEALS**

BRS4001 Seal for the VW Transporter T5-T6 poptop edge, goes on up to 5 mm sheet thicknesses.

Comes on a 50 m roll and will require trimming.

BRS1723 Seal for the VW Transporter T5-T6 poptop edge, goes on up to a 3mm thicknesses.

Comes on a 50m roll and will require trimming.

**BRS1723** 