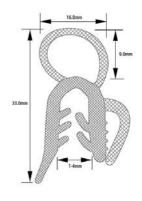

## DOOR SEALS AND BOOT SEAL

BRS 2462 Seal for the VW Transporter T5-T6 side sliding door.

Comes on a 50 m roll and will require trimming.

BRS2462

BRS2416 Seal for the VW Transporter T5 and T6 Front Door and Side Loading Door (California/ Caravelle type slider).

Comes on a 50 m roll and will require trimming.

**BRS2416** 

BRS2396 Seal for the VW Transporter T4 sliding door, fits all models.

Comes on a 50 m roll and will require trimming.

BRS2396

BRS2343 Seal for the VW Transporter T4 rear boot , fits either on barn doors or tailgates.