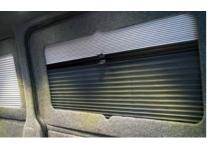

#### **Original Window Pod®**

This VW T5 and T6 window blinds system is an easy to install, pre-assembled blind and frame system, which offers stylish privacy for all windows of your VW T5 or T6 Campervan.

A tasteful alternative to curtains, Window Pods<sup>®</sup> achieve a flawless modern finish to your windows and conversion whilst offering blackout and thermal qualities. Available in both Pleated/Blackout and Thermal-Cellular/Blackout types, our easy to install Window Pod<sup>®</sup> system is suitable for use at conversion stage, or to retro fit to existing conversions.

Cellular Thermal/Blackout Features : The foil lined cellular pleated structure of our thermal blinds have been created to give a modern sleek look.

The cellular design holds a layer of air which acts as an insulator, retaining heat in the winter and keeping your vehicle cool in the summer. For long and short wheel base, carpeted or plain, for aftermarket glass or factory original.