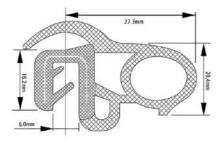

## **EDGE TRIMS**

BRS2355 SELF GRIP PVC «U» knock on edge trim for twin panels, for 10 to 12mm panel thicknesses. Suitable for the VW Transporter T5 and T6.

Comes on a 100 m roll.

**BRS2355** 

BRS2428 PVC/STEEL CARRIER edge trim, for 6-8mm panel thicknesses. It is commonly used for Vivaro's and Sprinters window conversions.

Comes on a 50 m roll.

BRS2368 SELF GRIP PVC «U» Universal Edge trim, for 1.5mm panel thicknesses. For converting VW T4, Nissan's, Transits etc.

Comes on a 50 m roll.